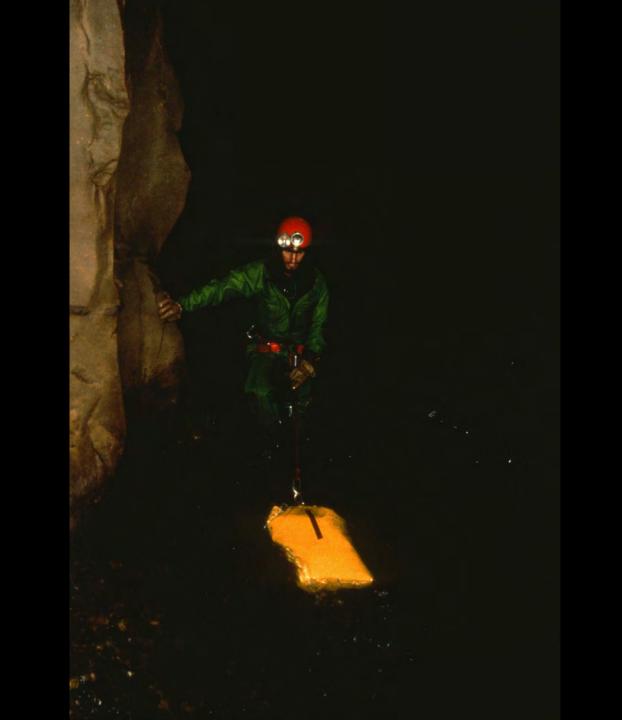

# Exploration of the Sumidero of Rio San Jose Atima, Honduras

Steve Knutson, June 1989

57 Slides 2/1

S741

2/10/2021

Exploration

of the Sumidero

of Rio San Jose de Atima