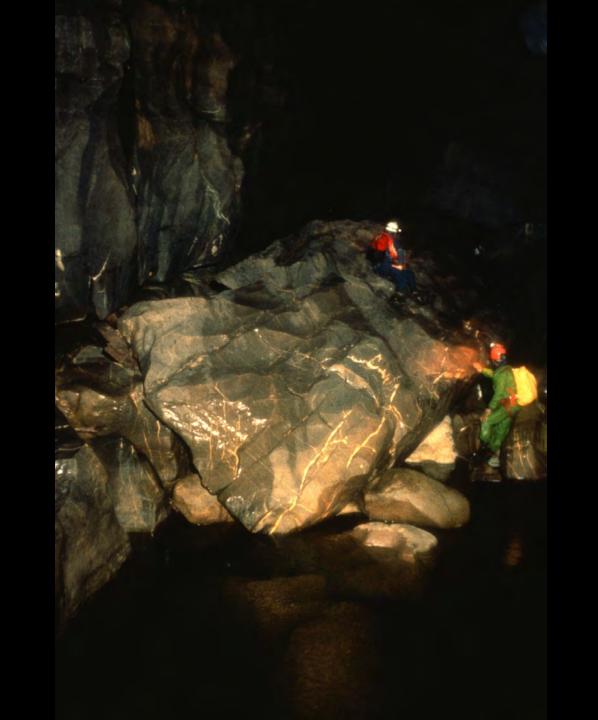

# Exploration of the Sumidero of Rio San Jose Atima, Honduras

Steve Knutson, June 1989

57 Slides 2/1

S741

2/10/2021

Exploration

of the Sumidero

of Rio San Jose de Atima