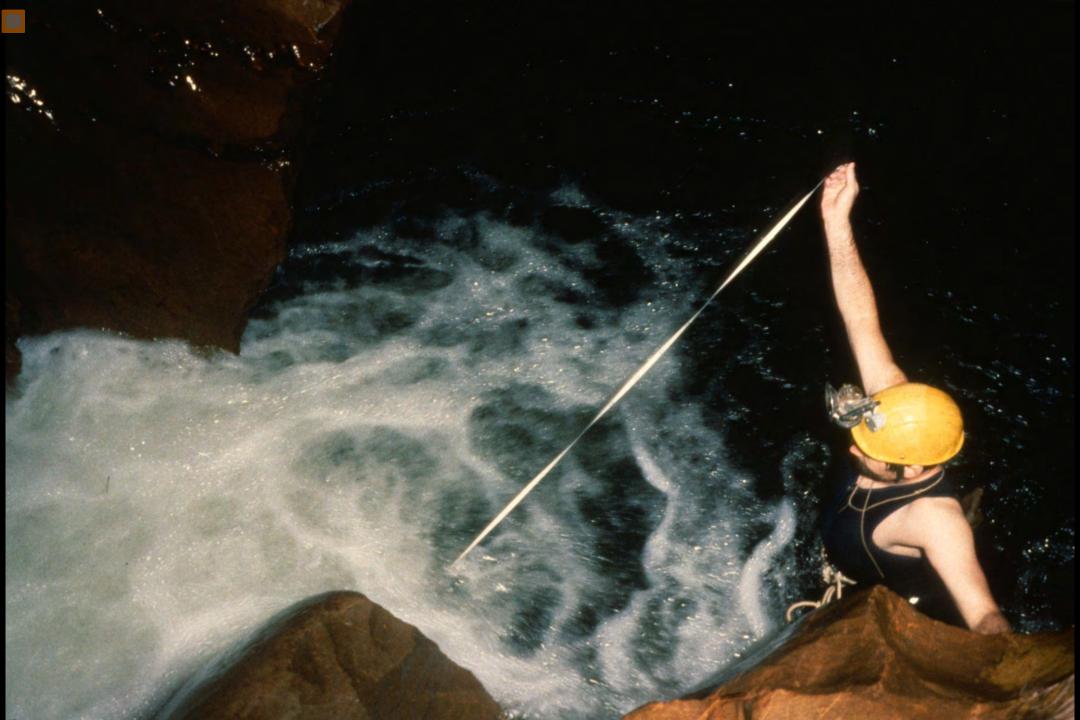

e Atima, Honduras

Steve Knutson, June 1989

57 Slides 2/1

S741

2/10/2021

Exploration

of the Sumidero

of Rio San Jose de Atima

Honduras

Jon Burkig (Salt Lake City, UT)

Todd Rasmussen (Tucson, AZ)













Steve Knutson (Portland, OR)

Mark Stock (Houston, TX)

Pete Shifflett (San Diego, CA)













Ę







John Blum (Portland, OR)

Bill Bockstiegel (Leadville, CO)

Jon Burkig (Salt Lake City, UT)

Paul Hill (Salt Lake City, UT)

Steve Knutson (Portland, OR)

Scott Linn (Cowellis, OR)

Rick Rigg (Idaho Falls, ID)

Dave Walter (Mercer Isl, WA)



















F



Pete Carter (Olympia, WA)

Ric Finch (Cookeville, TN)

Paul Hill (Salt Lake City, UT)

Steve Knutson (Portland, OR)

Randy Spahl (Calgary, Alberta, Canada)

John Wyeth (Surry, England)























































## An NSS Audio-Visual Library Presentation

## Exploration of the Sumidero of the Rio San Jose Atima, Honduras

- Original slide program S741
- Slides digitized by David Caudle
- Script transcribed by Alex Sproul
- PowerPoint program created by Jim McConkey
- 70 slides, with script in presenter notes
- PowerPoint created 2/10/2021



National Speleological Society 6001 Pulaski Pike Huntsville, AL 35810-1122 256- 852-1300 nss@caves.org https://caves.org/