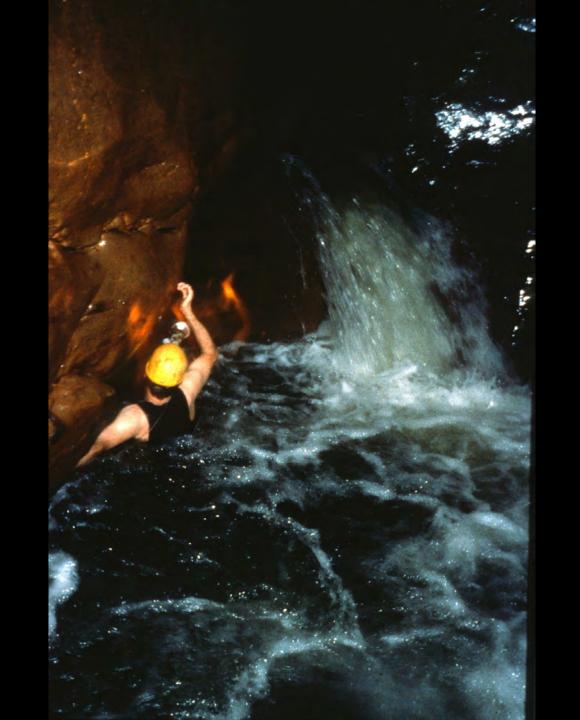

ose Atima, Honduras

Steve Knutson, June 1989

57 Slides 2/1

S741

2/10/2021

Exploration

of the Sumidero

of Rio San Jose de Atima

Honduras

Jon Burkig (Salt Lake City, UT)

Todd Rasmussen (Tucson, AZ)













Steve Knutson (Portland, OR)

Mark Stock (Houston, TX)

Pete Shifflett (San Diego, CA)













Ę







John Blum (Portland, OR)

Bill Bockstiegel (Leadville, CO)

Jon Burkig (Salt Lake City, UT)

Paul Hill (Salt Lake City, UT)

Steve Knutson (Portland, OR)

Scott Linn (Cowellis, OR)

Rick Rigg (Idaho Falls, ID)

Dave Walter (Mercer Isl, WA)



















F



Pete Carter (Olympia, WA)

Ric Finch (Cookeville, TN)

Paul Hill (Salt Lake City, UT)

Steve Knutson (Portland, OR)

Randy Spahl (Calgary, Alberta, Canada)

John Wyeth (Surry, England)























































## An NSS Audio-Visual Library Presentation

## Exploration of the Sumidero of the Rio San Jose Atima, Honduras

- Original slide program S741
- Slides digitized by David Caudle
- Script transcribed by Alex Sproul
- PowerPoint program created by Jim McConkey
- 70 slides, with script in presenter notes
- PowerPoint created 2/10/2021



National Speleological Society 6001 Pulaski Pike Huntsville, AL 35810-1122 256- 852-1300 nss@caves.org https://caves.org/