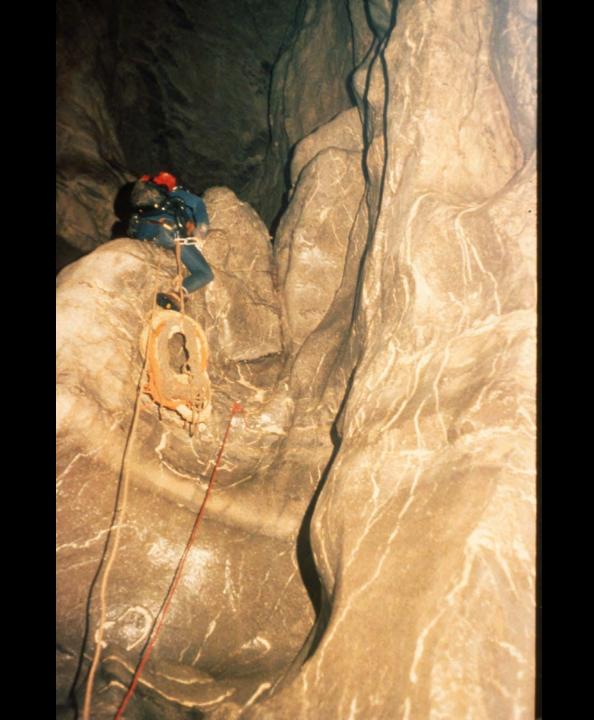

# Exploration of the Sumidero of Rio San Jose Atima, Honduras

Steve Knutson, June 1989

57 Slides 2/1

S741

2/10/2021

Exploration

of the Sumidero

of Rio San Jose de Atima