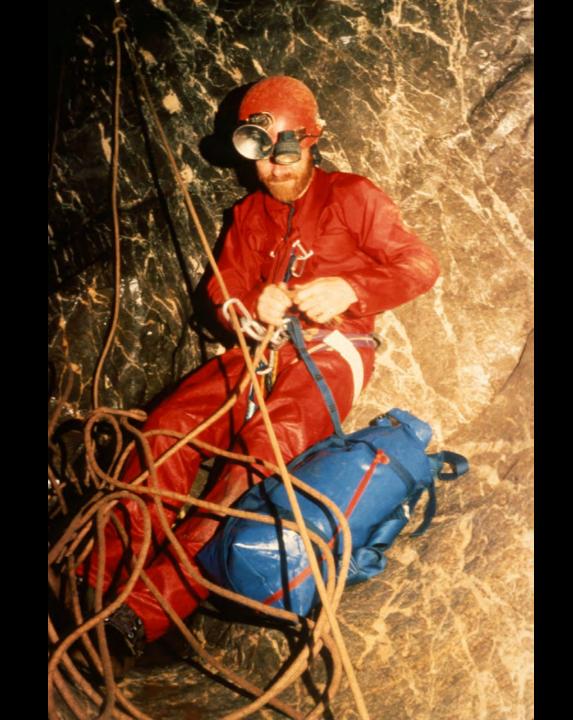

# Exploration of the Sumidero of Rio San Jose Atima, Honduras

Steve Knutson, June 1989

57 Slides 2/1

S741

2/10/2021

Exploration

of the Sumidero

of Rio San Jose de Atima