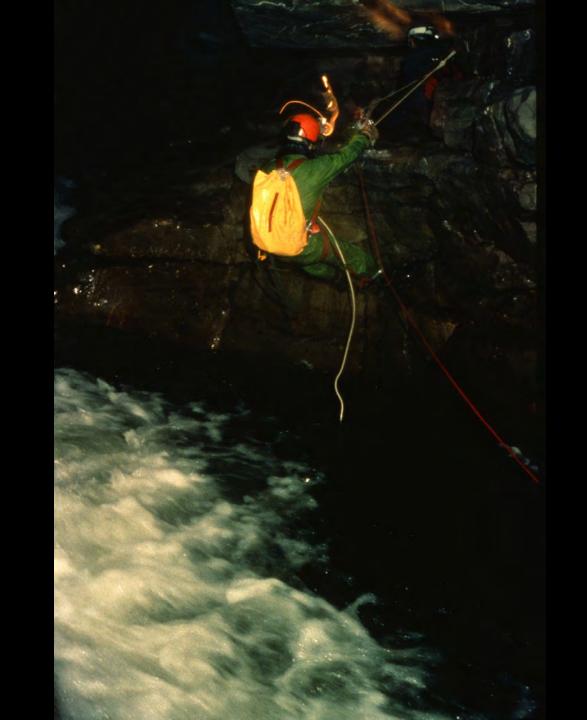

# Exploration of the Sumidero of Rio San Jose Atima, Honduras

Steve Knutson, June 1989

57 Slides 2/1

S741

2/10/2021

Exploration

of the Sumidero

of Rio San Jose de Atima