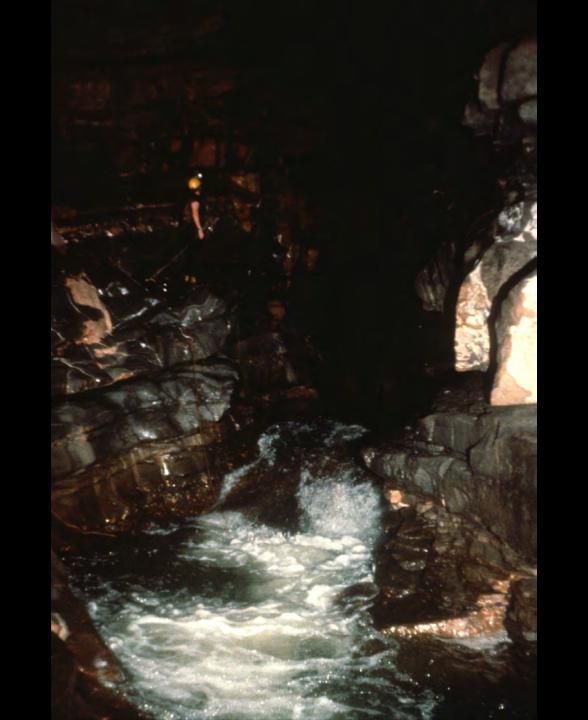

## Exploration of the Sumidero of the Rio San Jose Atima, Honduras

- Original slide program S741
- Slides digitized by David Caudle
- Script transcribed by Alex Sproul
- PowerPoint program created by Jim McConkey
- 70 slides, with script in presenter notes
- PowerPoint created 2/10/2021