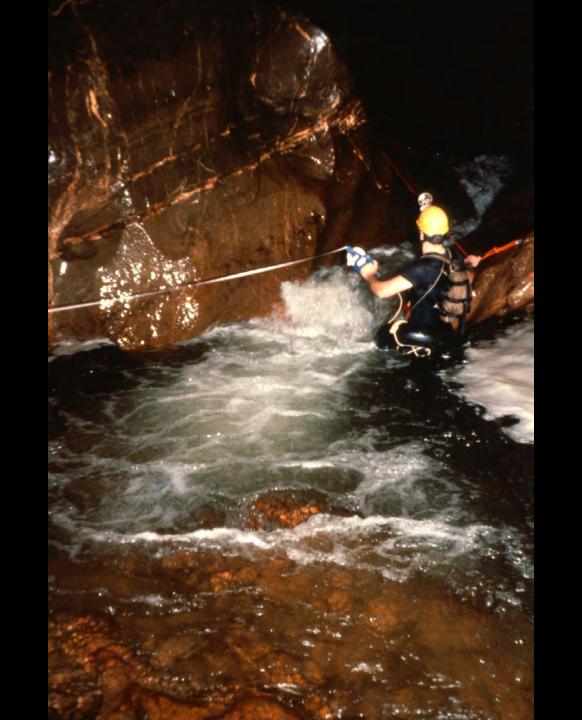

## Exploration of the Sumidero of the Rio San Jose Atima, Honduras

- Original slide program S741
- Slides digitized by David Caudle
- Script transcribed by Alex Sproul
- PowerPoint program created by Jim McConkey
- 70 slides, with script in presenter notes
- PowerPoint created 2/10/2021