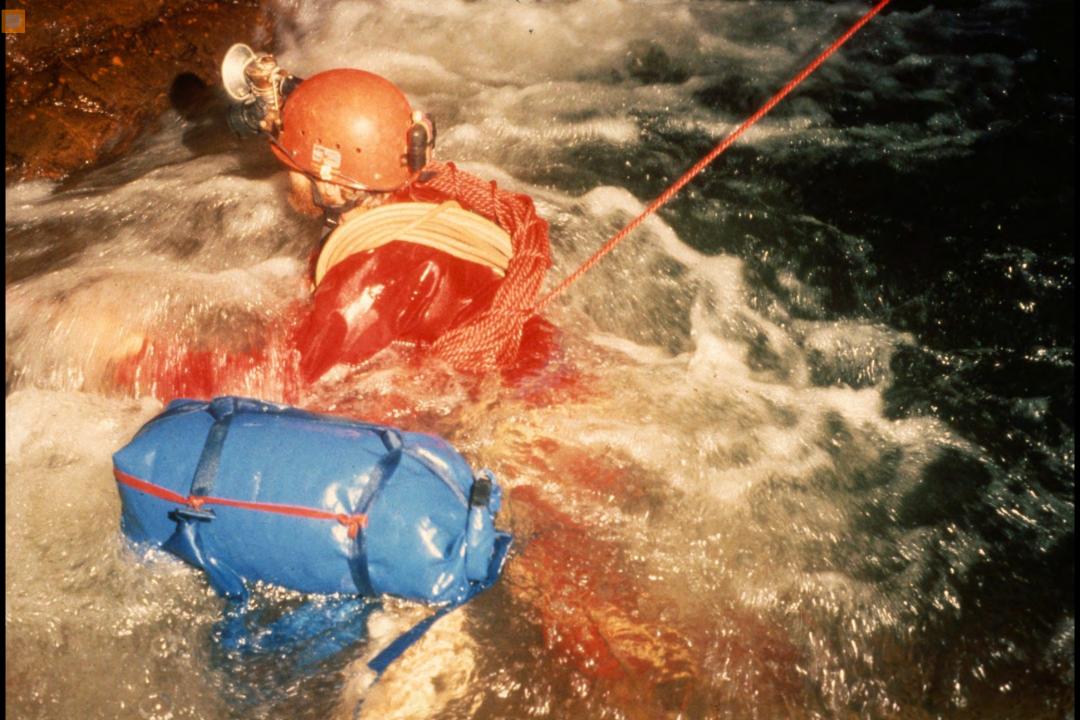

# Exploration of the Sumidero of Rio San Jose Atima, Honduras

Steve Knutson, June 1989

57 Slides 2/1

S741

2/10/2021

Exploration

of the Sumidero

of Rio San Jose de Atima