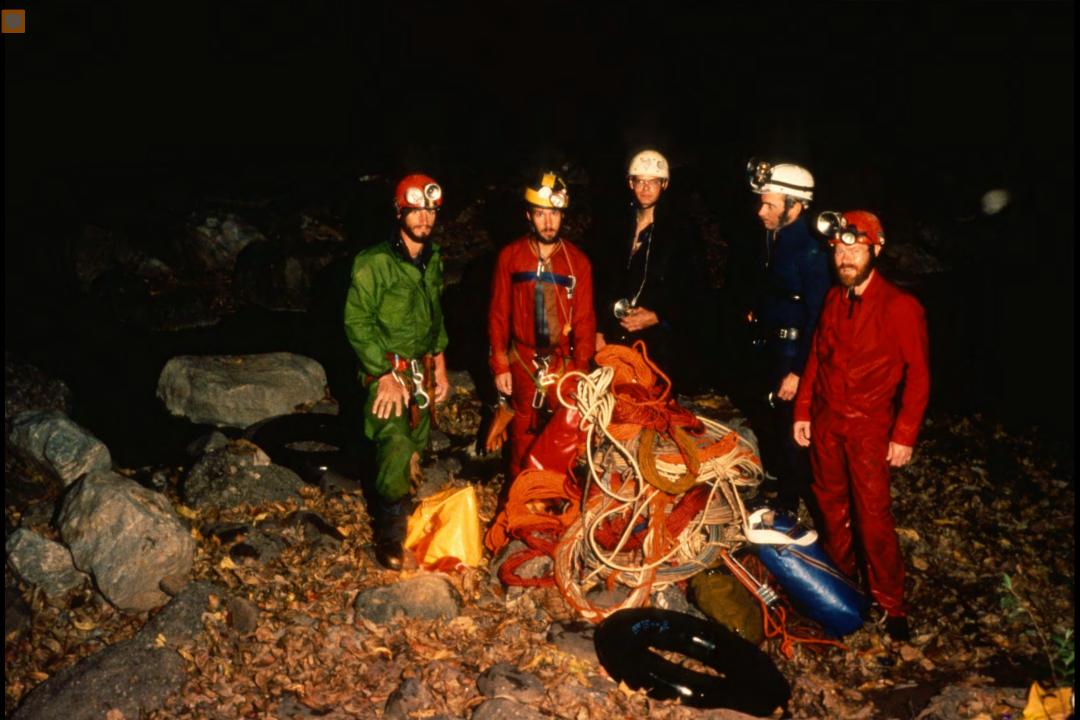

Honduras

Jon Burkig (Salt Lake City, UT)

Todd Rasmussen (Tucson, AZ)

Steve Knutson (Portland, OR)

Mark Stock (Houston, TX)

Pete Shifflett (San Diego, CA)

Ę

John Blum (Portland, OR)

Bill Bockstiegel (Leadville, CO)

Jon Burkig (Salt Lake City, UT)

Paul Hill (Salt Lake City, UT)

Steve Knutson (Portland, OR)

Scott Linn (Cowellis, OR)

Rick Rigg (Idaho Falls, ID)

Dave Walter (Mercer Isl, WA)

F

Pete Carter (Olympia, WA)

Ric Finch (Cookeville, TN)

Paul Hill (Salt Lake City, UT)

Steve Knutson (Portland, OR)

Randy Spahl (Calgary, Alberta, Canada)

John Wyeth (Surry, England)