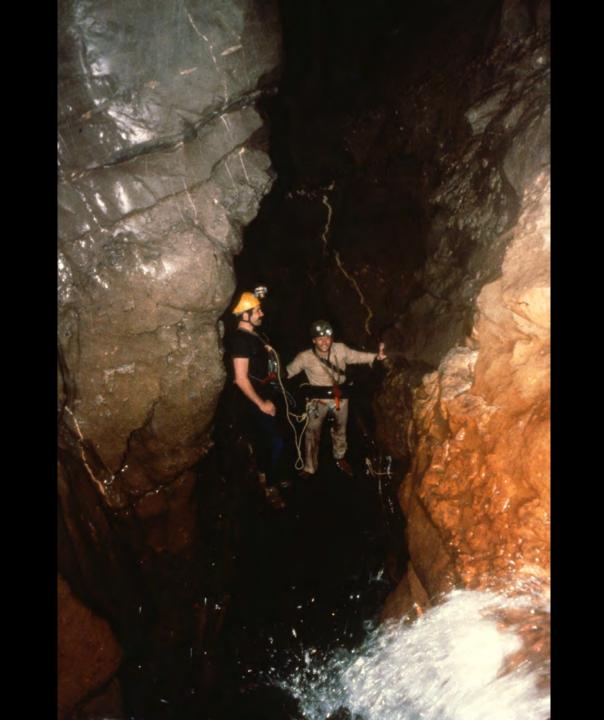

## Exploration of the Sumidero of the Rio San Jose Atima, Honduras

- Original slide program S741
- Slides digitized by David Caudle
- Script transcribed by Alex Sproul
- PowerPoint program created by Jim McConkey
- 70 slides, with script in presenter notes
- PowerPoint created 2/10/2021