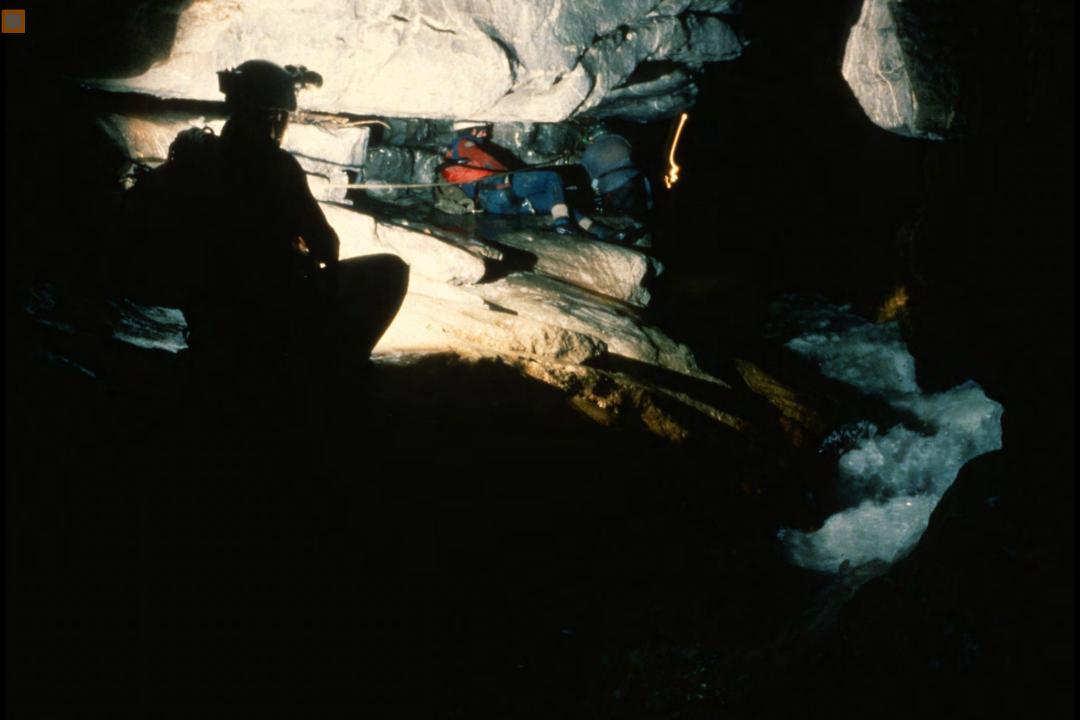

# Exploration of the Sumidero of Rio San Jose Atima, Honduras

Steve Knutson, June 1989

57 Slides 2/1

S741

2/10/2021

Exploration

of the Sumidero

of Rio San Jose de Atima