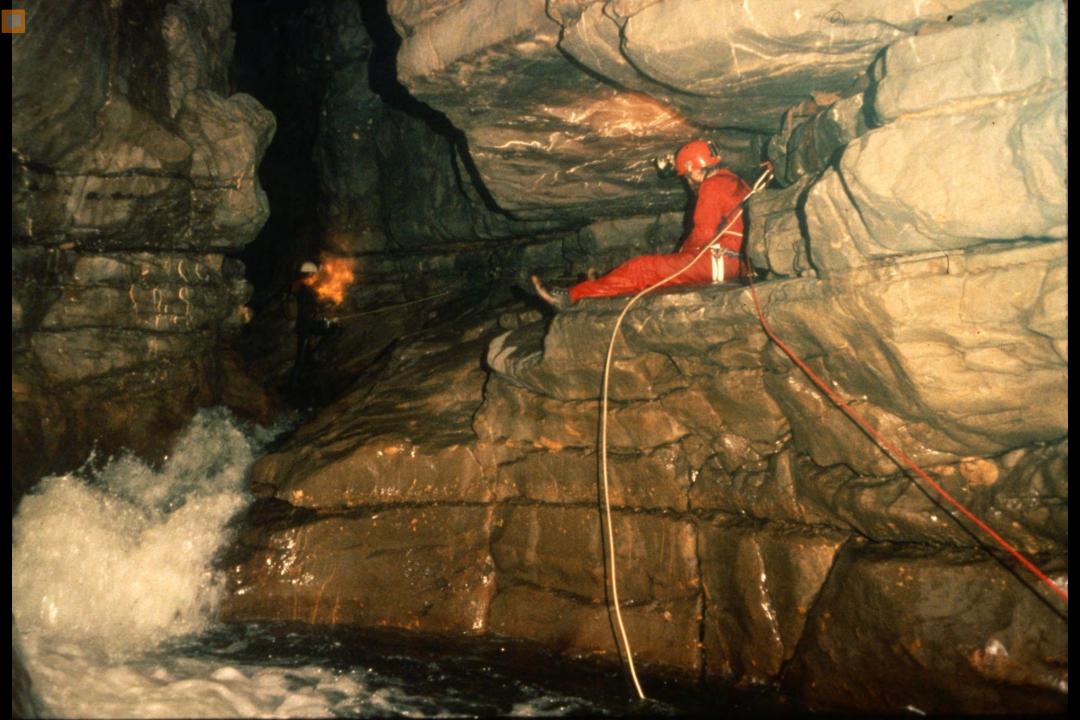

# Exploration of the Sumidero of Rio San Jose Atima, Honduras

Steve Knutson, June 1989

57 Slides 2/1

S741

2/10/2021

Exploration

of the Sumidero

of Rio San Jose de Atima