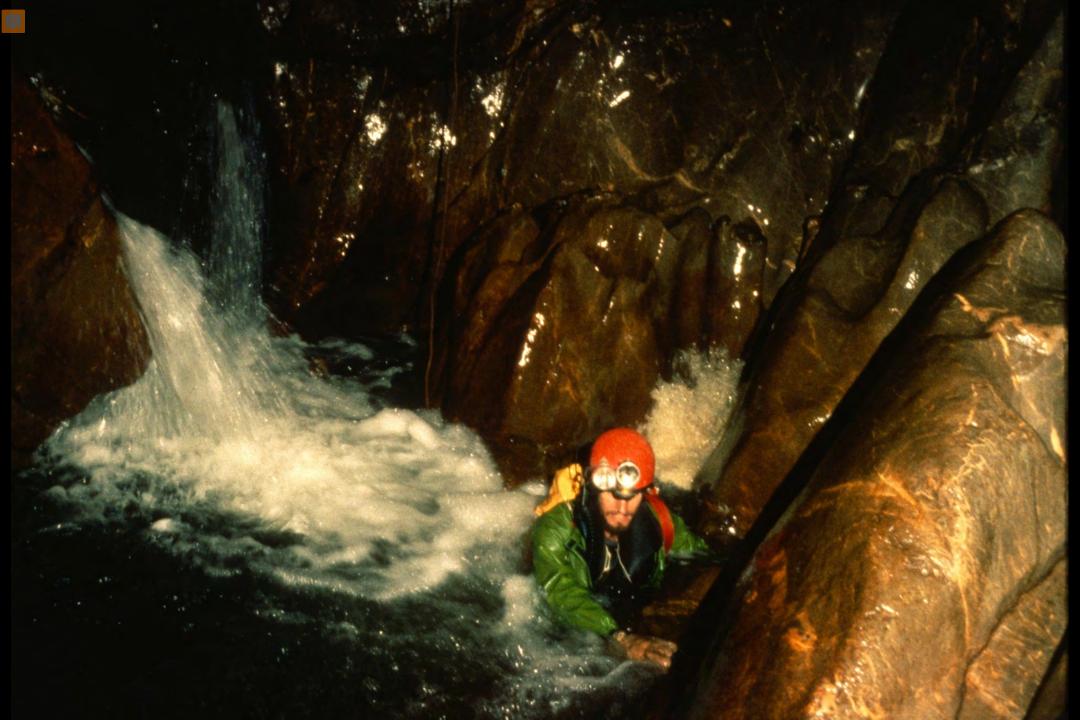

# Exploration of the Sumidero of Rio San Jose Atima, Honduras

Steve Knutson, June 1989

57 Slides 2/1

S741

2/10/2021

Exploration

of the Sumidero

of Rio San Jose de Atima