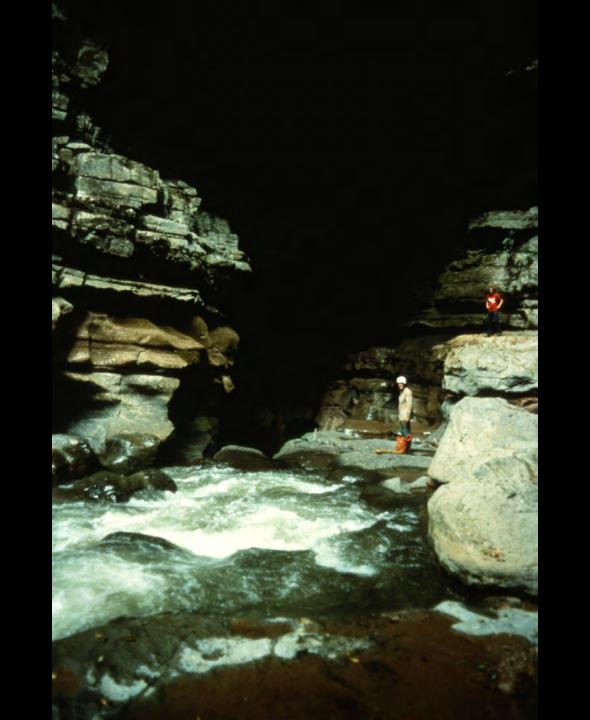

# Exploration of the Sumidero of Rio San Jose Atima, Honduras

Steve Knutson, June 1989

57 Slides 2/1

S741

2/10/2021

Exploration

of the Sumidero

of Rio San Jose de Atima

## Exploration of the Sumidero of the Rio San Jose Atima, Honduras

- Original slide program S741
- Slides digitized by David Caudle
- Script transcribed by Alex Sproul
- PowerPoint program created by Jim McConkey
- 70 slides, with script in presenter notes
- PowerPoint created 2/10/2021