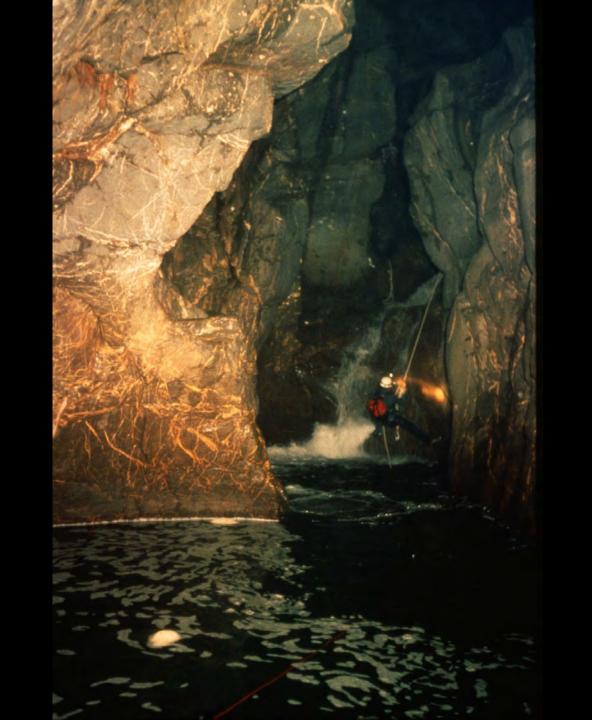

# Exploration of the Sumidero of Rio San Jose Atima, Honduras

Steve Knutson, June 1989

57 Slides 2/1

S741

2/10/2021

Exploration

of the Sumidero

of Rio San Jose de Atima