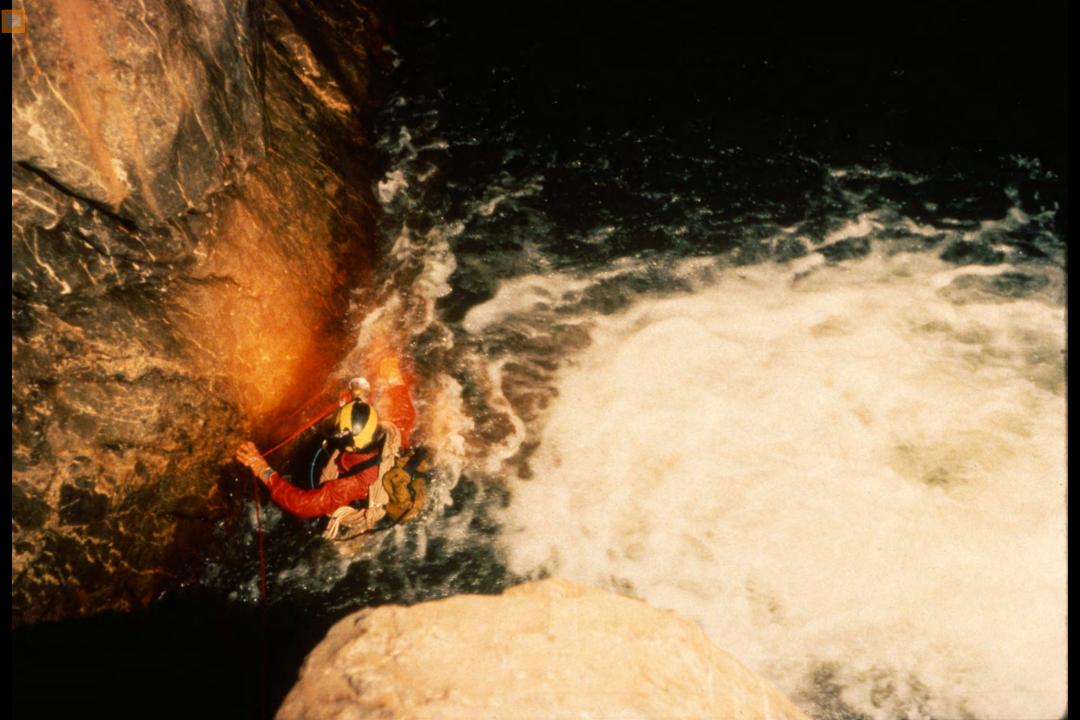

# Exploration of the Sumidero of Rio San Jose Atima, Honduras

Steve Knutson, June 1989

57 Slides 2/1

S741

2/10/2021

Exploration

of the Sumidero

of Rio San Jose de Atima