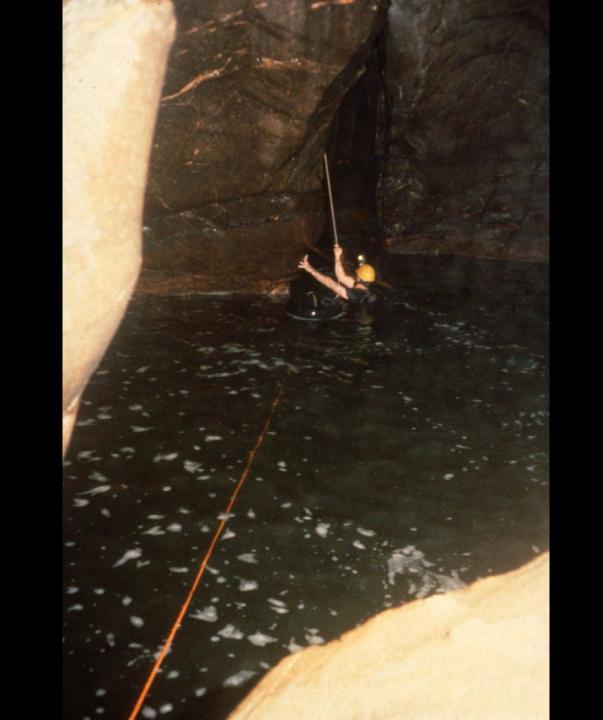

## Exploration of the Sumidero of the Rio San Jose Atima, Honduras

- Original slide program S741
- Slides digitized by David Caudle
- Script transcribed by Alex Sproul
- PowerPoint program created by Jim McConkey
- 70 slides, with script in presenter notes
- PowerPoint created 2/10/2021