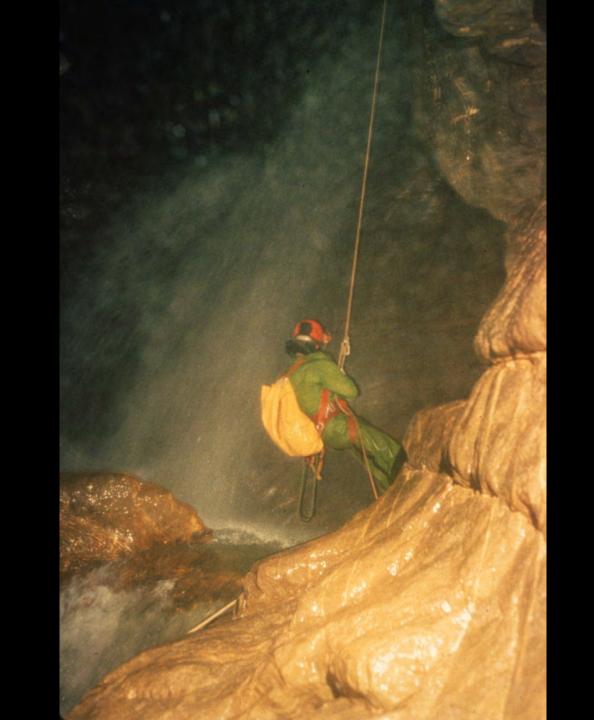

# Exploration of the Sumidero of Rio San Jose Atima, Honduras

Steve Knutson, June 1989

57 Slides 2/1

S741

2/10/2021

Exploration

of the Sumidero

of Rio San Jose de Atima