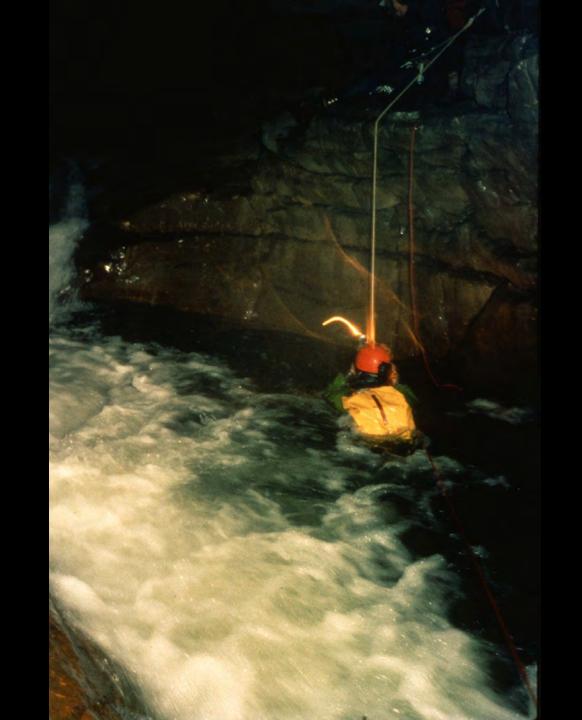

# Exploration of the Sumidero of Rio San Jose Atima, Honduras

Steve Knutson, June 1989

57 Slides 2/1

S741

2/10/2021

Exploration

of the Sumidero

of Rio San Jose de Atima