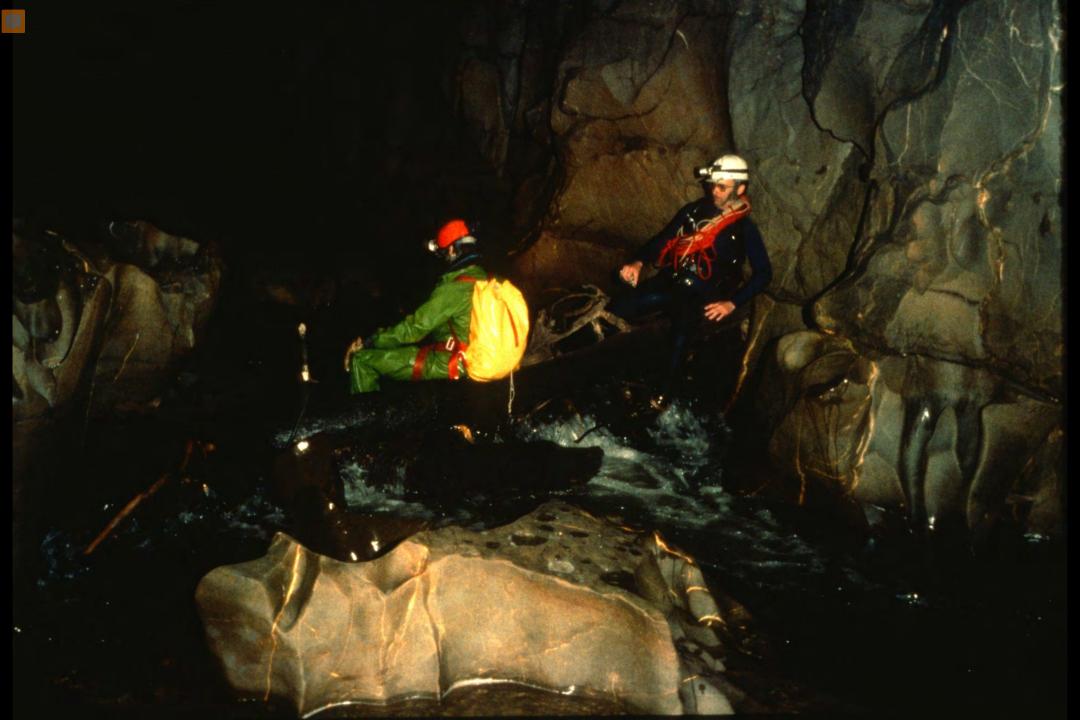

# Exploration of the Sumidero of Rio San Jose Atima, Honduras

Steve Knutson, June 1989

57 Slides 2/1

S741

2/10/2021

Exploration

of the Sumidero

of Rio San Jose de Atima