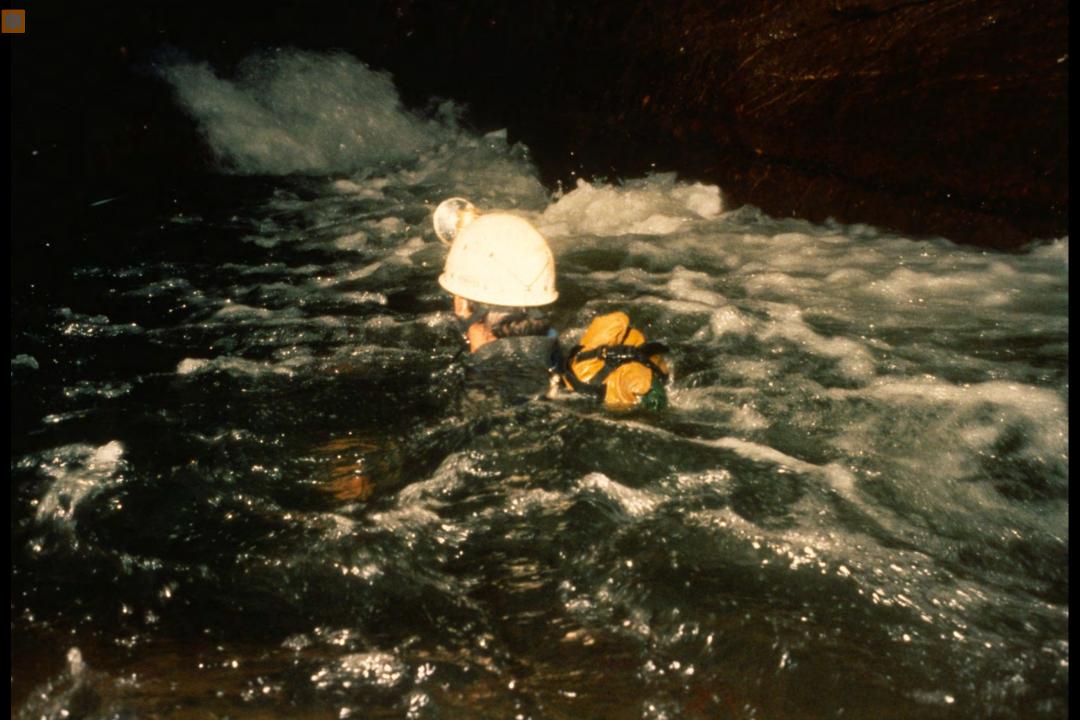

Atima, Honduras

Steve Knutson, June 1989

57 Slides 2/1

S741

2/10/2021

Exploration

of the Sumidero

of Rio San Jose de Atima

Honduras

Jon Burkig (Salt Lake City, UT)

Todd Rasmussen (Tucson, AZ)













Steve Knutson (Portland, OR)

Mark Stock (Houston, TX)

Pete Shifflett (San Diego, CA)













Ę







John Blum (Portland, OR)

Bill Bockstiegel (Leadville, CO)

Jon Burkig (Salt Lake City, UT)

Paul Hill (Salt Lake City, UT)

Steve Knutson (Portland, OR)

Scott Linn (Cowellis, OR)

Rick Rigg (Idaho Falls, ID)

Dave Walter (Mercer Isl, WA)



















F



Pete Carter (Olympia, WA)

Ric Finch (Cookeville, TN)

Paul Hill (Salt Lake City, UT)

Steve Knutson (Portland, OR)

Randy Spahl (Calgary, Alberta, Canada)

John Wyeth (Surry, England)























































## An NSS Audio-Visual Library Presentation

## Exploration of the Sumidero of the Rio San Jose Atima, Honduras

- Original slide program S741
- Slides digitized by David Caudle
- Script transcribed by Alex Sproul
- PowerPoint program created by Jim McConkey
- 70 slides, with script in presenter notes
- PowerPoint created 2/10/2021



National Speleological Society 6001 Pulaski Pike Huntsville, AL 35810-1122 256- 852-1300 nss@caves.org https://caves.org/