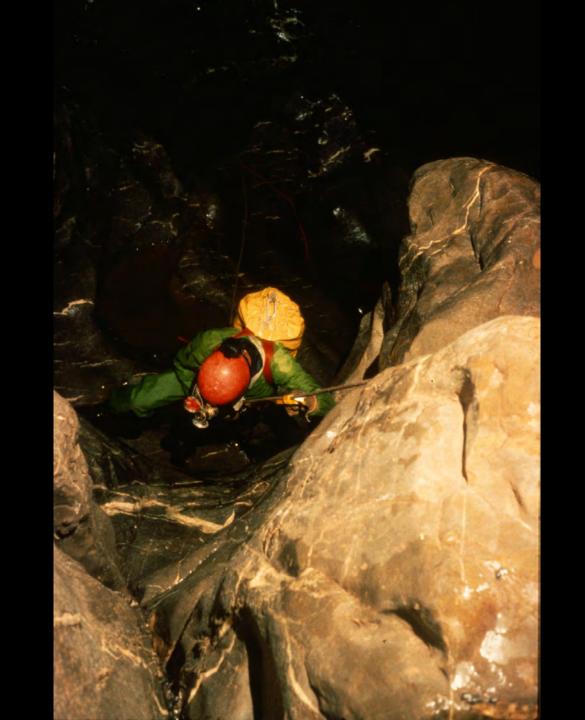

# Exploration of the Sumidero of Rio San Jose Atima, Honduras

Steve Knutson, June 1989

57 Slides 2/1

S741

2/10/2021

Exploration

of the Sumidero

of Rio San Jose de Atima