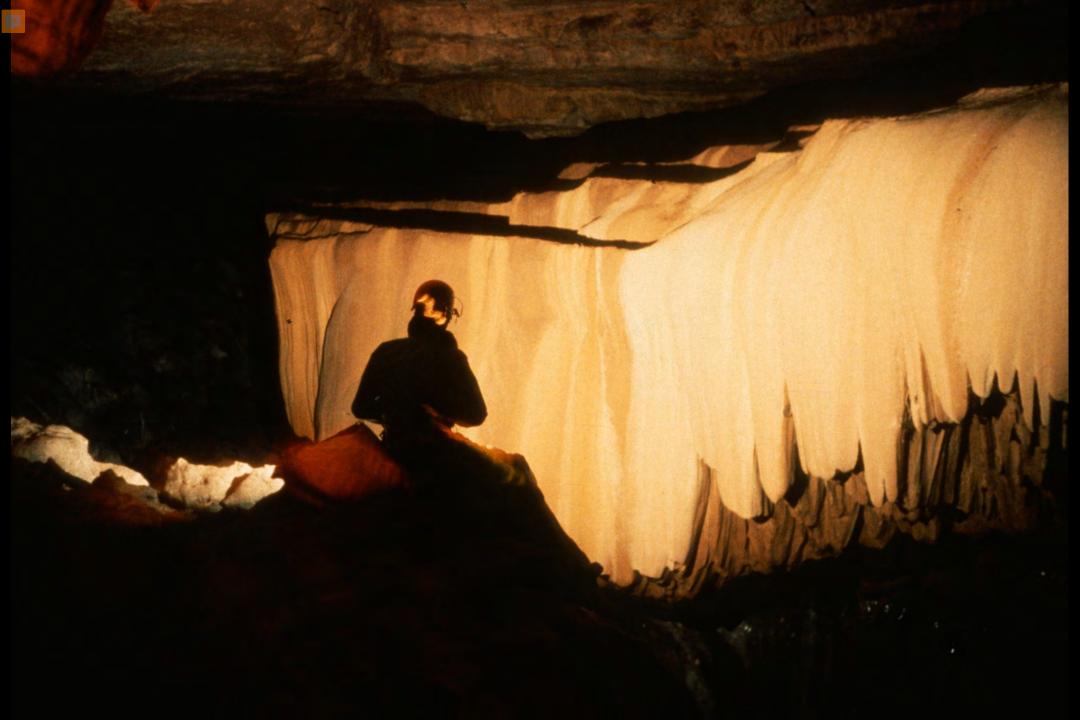

# Exploration of the Sumidero of Rio San Jose Atima, Honduras

Steve Knutson, June 1989

57 Slides 2/1

S741

2/10/2021

Exploration

of the Sumidero

of Rio San Jose de Atima