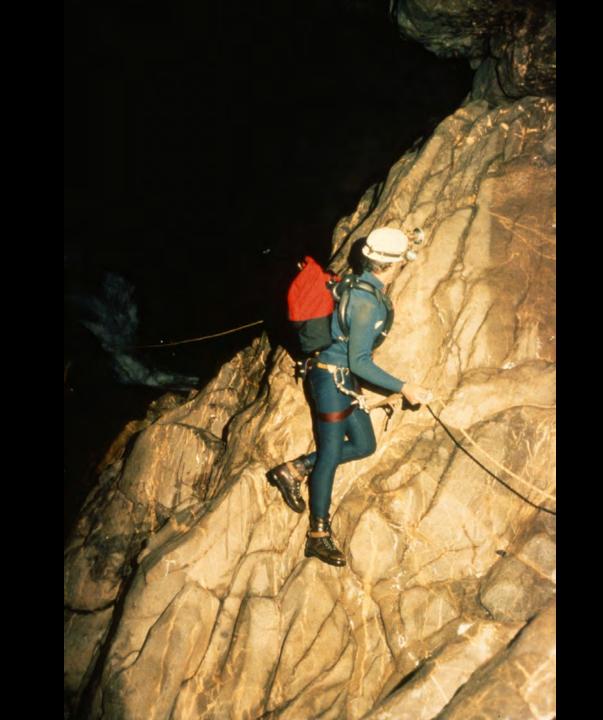

# Exploration of the Sumidero of Rio San Jose Atima, Honduras

Steve Knutson, June 1989

57 Slides 2/1

S741

2/10/2021

Exploration

of the Sumidero

of Rio San Jose de Atima