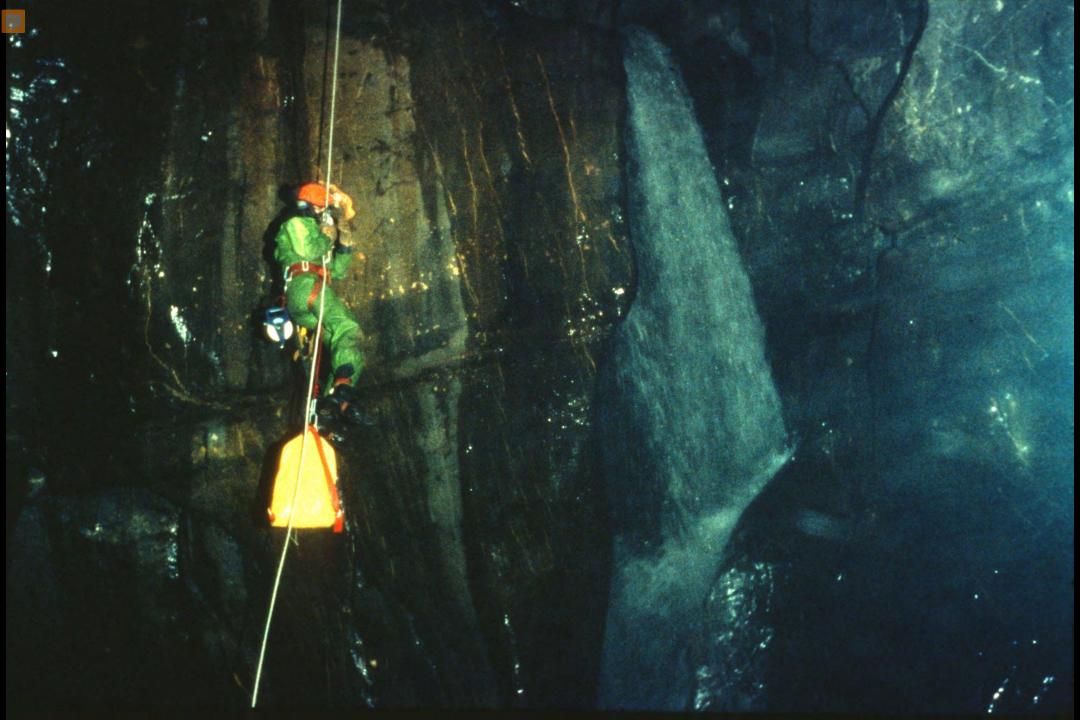

# Exploration of the Sumidero of Rio San Jose Atima, Honduras

Steve Knutson, June 1989

57 Slides 2/1

S741

2/10/2021

Exploration

of the Sumidero

of Rio San Jose de Atima