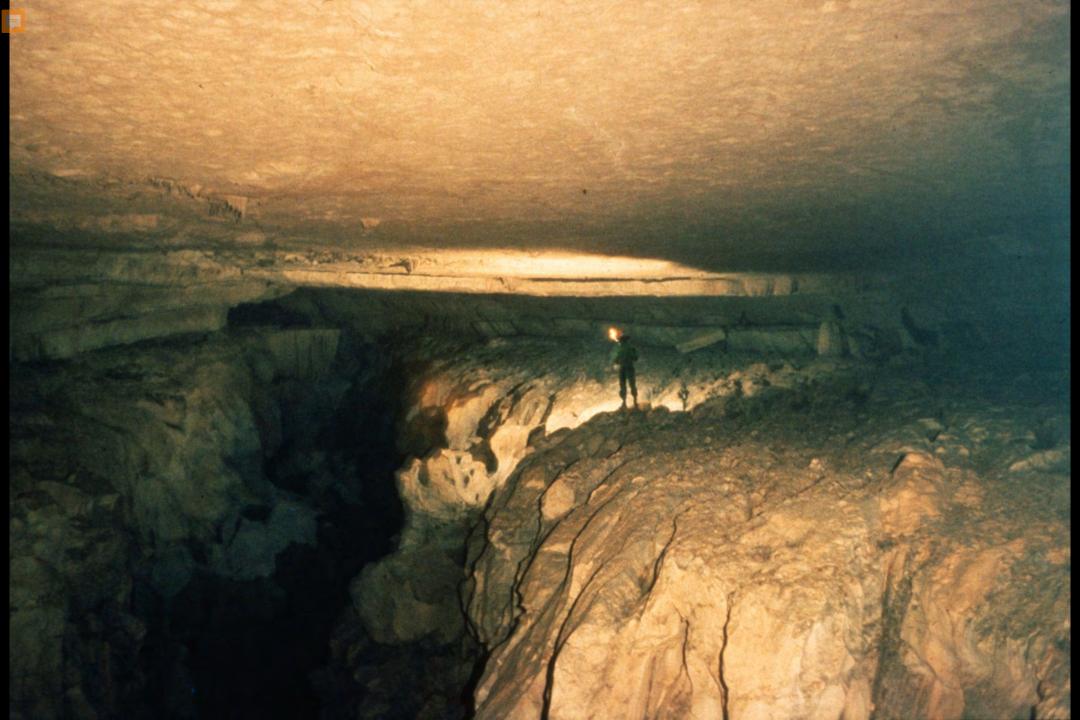

# Exploration of the Sumidero of Rio San Jose Atima, Honduras

Steve Knutson, June 1989

57 Slides 2/1

S741

2/10/2021

Exploration

of the Sumidero

of Rio San Jose de Atima