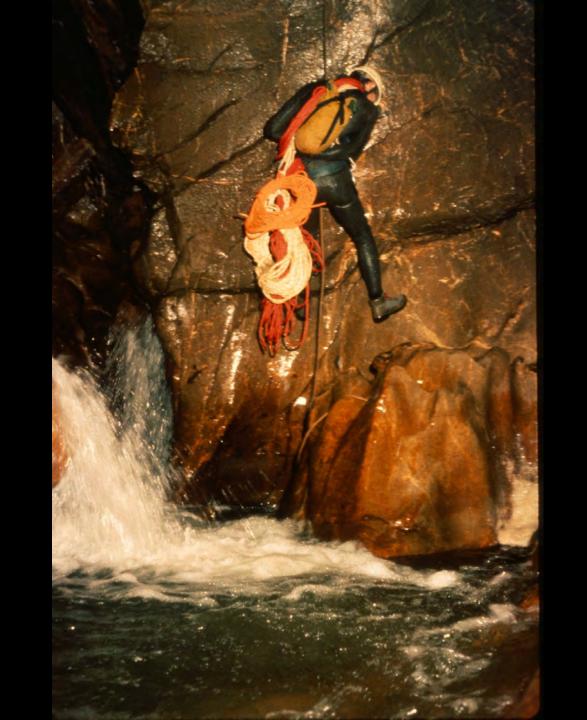

# Exploration of the Sumidero of Rio San Jose Atima, Honduras

Steve Knutson, June 1989

57 Slides 2/1

S741

2/10/2021

Exploration

of the Sumidero

of Rio San Jose de Atima