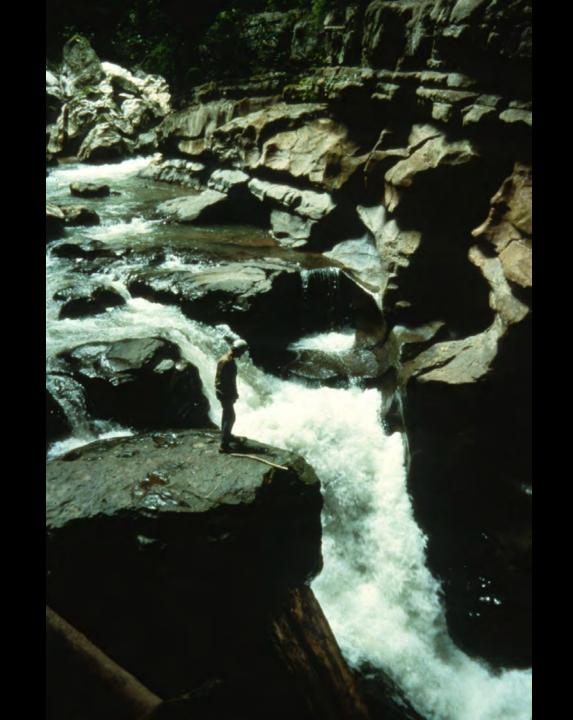

# Exploration of the Sumidero of Rio San Jose Atima, Honduras

Steve Knutson, June 1989

57 Slides 2/1

S741

2/10/2021

Exploration

of the Sumidero

of Rio San Jose de Atima

## Exploration of the Sumidero of the Rio San Jose Atima, Honduras

- Original slide program S741
- Slides digitized by David Caudle
- Script transcribed by Alex Sproul
- PowerPoint program created by Jim McConkey
- 70 slides, with script in presenter notes
- PowerPoint created 2/10/2021