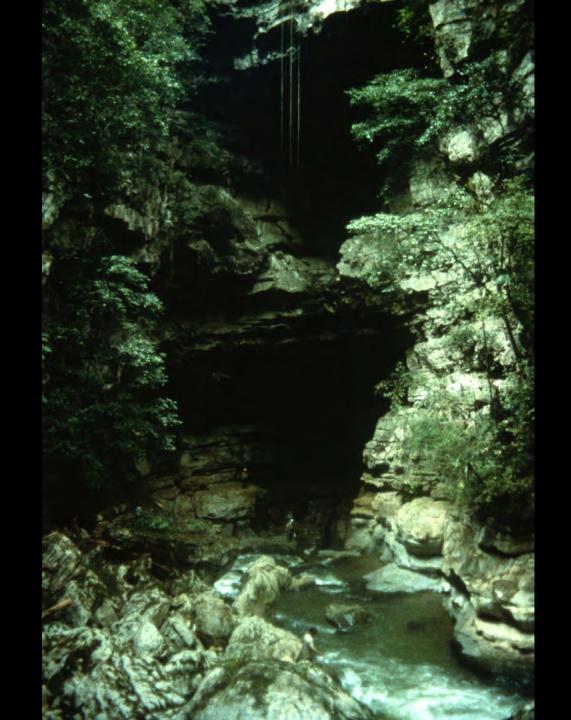

# Exploration of the Sumidero of Rio San Jose Atima, Honduras

Steve Knutson, June 1989

57 Slides 2/1

S741

2/10/2021

Exploration

of the Sumidero

of Rio San Jose de Atima

## Exploration of the Sumidero of the Rio San Jose Atima, Honduras

- Original slide program S741
- Slides digitized by David Caudle
- Script transcribed by Alex Sproul
- PowerPoint program created by Jim McConkey
- 70 slides, with script in presenter notes
- PowerPoint created 2/10/2021