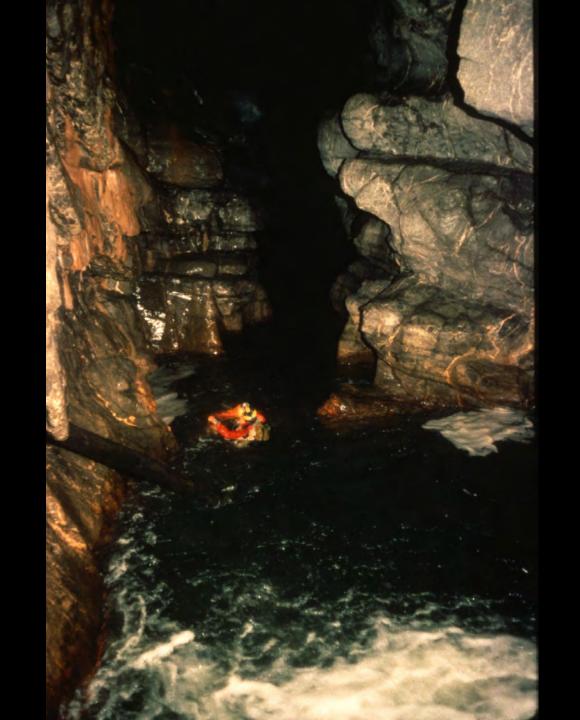

# Exploration of the Sumidero of Rio San Jose Atima, Honduras

Steve Knutson, June 1989

57 Slides 2/1

S741

2/10/2021

Exploration

of the Sumidero

of Rio San Jose de Atima