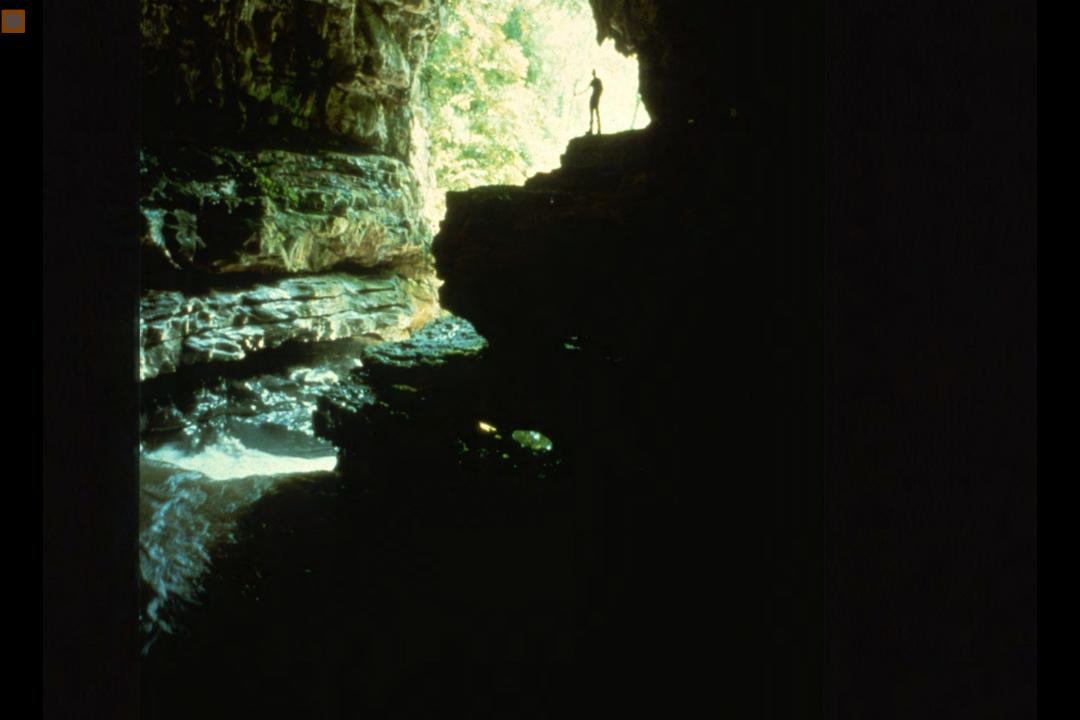

# Exploration of the Sumidero of Rio San Jose Atima, Honduras

Steve Knutson, June 1989

57 Slides 2/1

S741

2/10/2021

Exploration

of the Sumidero

of Rio San Jose de Atima