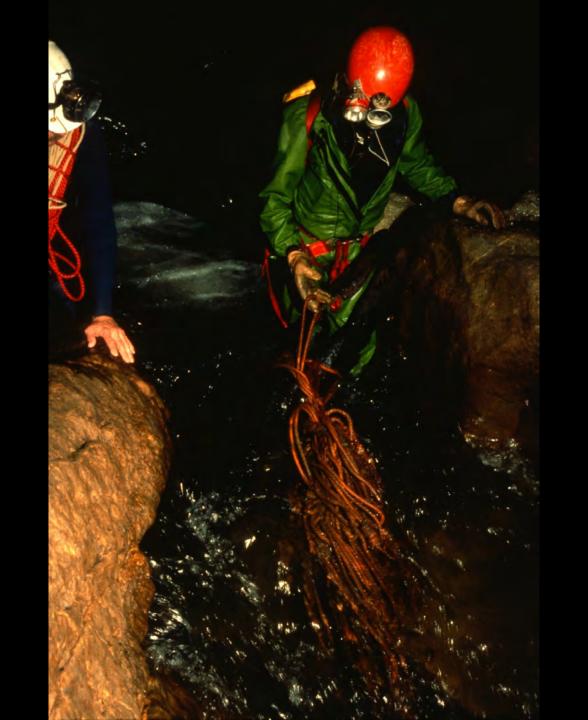

# Exploration of the Sumidero of Rio San Jose Atima, Honduras

Steve Knutson, June 1989

57 Slides 2/1

S741

2/10/2021

Exploration

of the Sumidero

of Rio San Jose de Atima