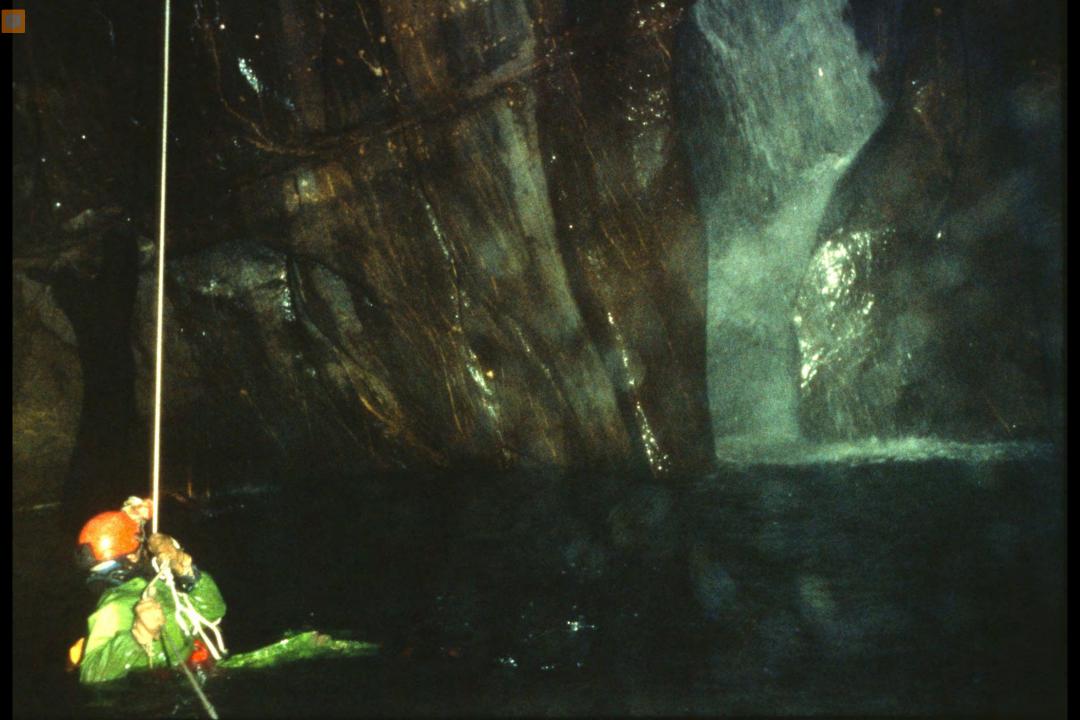

# Exploration of the Sumidero of Rio San Jose Atima, Honduras

Steve Knutson, June 1989

57 Slides 2/1

S741

2/10/2021

Exploration

of the Sumidero

of Rio San Jose de Atima