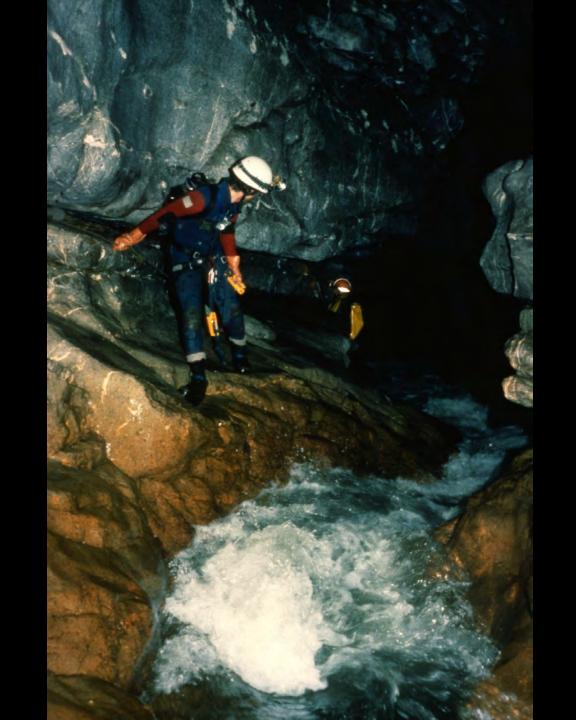

# Exploration of the Sumidero of Rio San Jose Atima, Honduras

Steve Knutson, June 1989

57 Slides 2/1

S741

2/10/2021

Exploration

of the Sumidero

of Rio San Jose de Atima