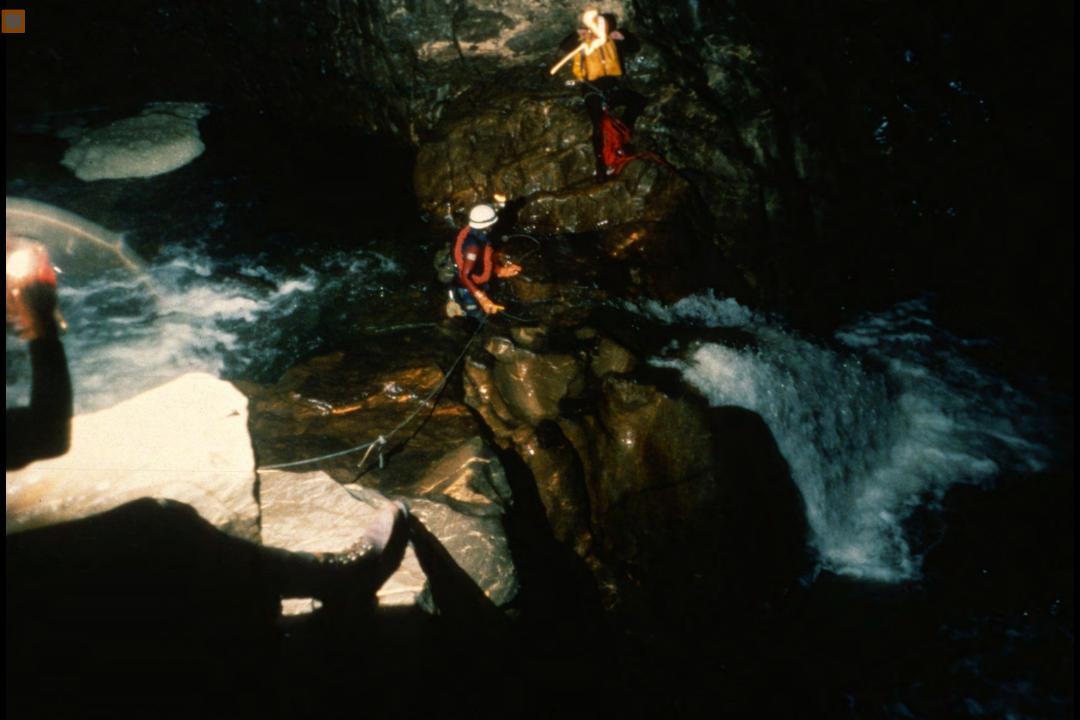

# Exploration of the Sumidero of Rio San Jose Atima, Honduras

Steve Knutson, June 1989

57 Slides 2/1

S741

2/10/2021

Exploration

of the Sumidero

of Rio San Jose de Atima