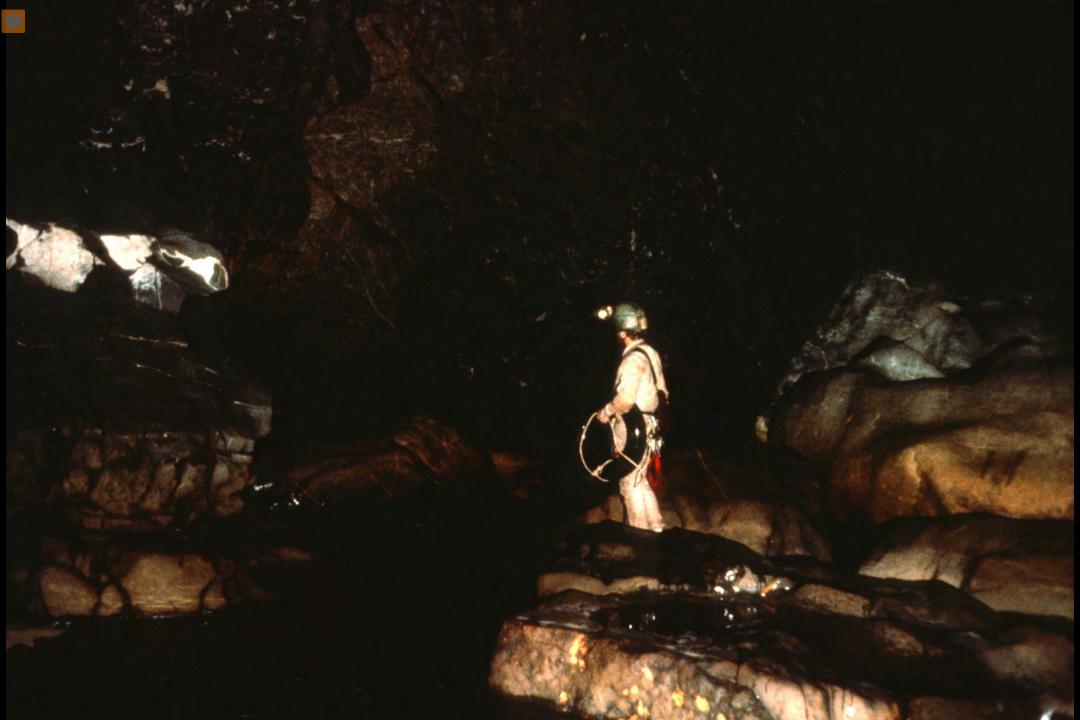

# Exploration of the Sumidero of Rio San Jose Atima, Honduras

Steve Knutson, June 1989

57 Slides 2/1

S741

2/10/2021

Exploration

of the Sumidero

of Rio San Jose de Atima