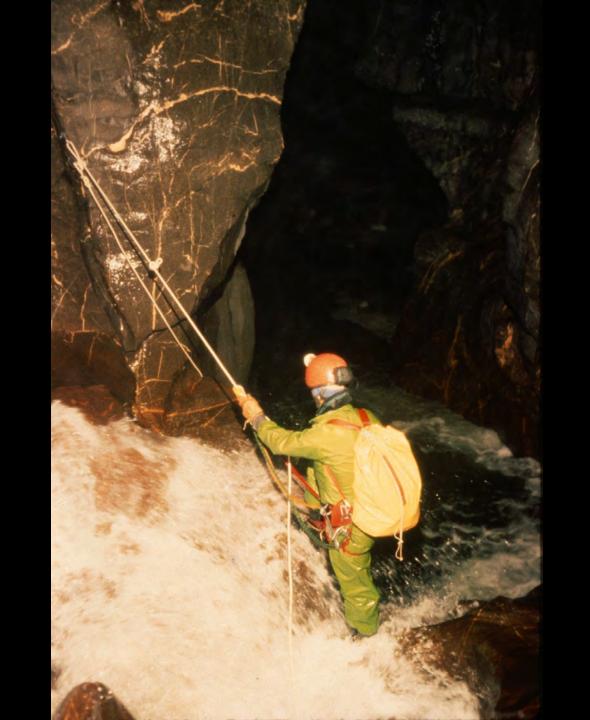

# Exploration of the Sumidero of Rio San Jose Atima, Honduras

Steve Knutson, June 1989

57 Slides 2/1

S741

2/10/2021

Exploration

of the Sumidero

of Rio San Jose de Atima